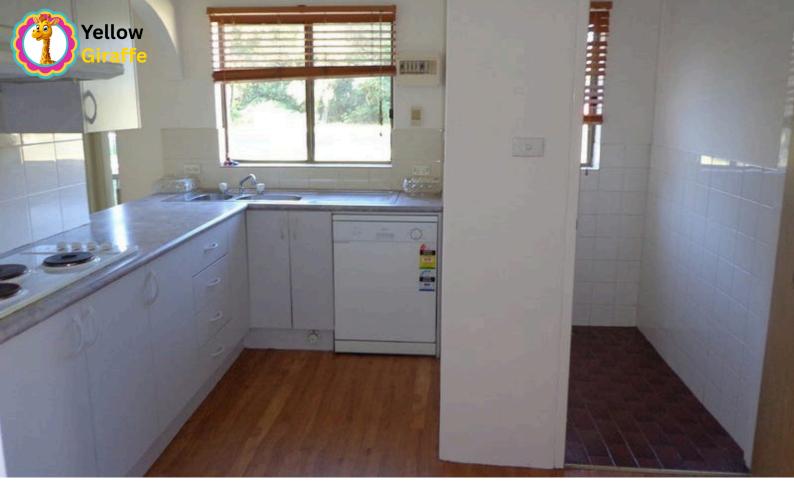

#### **Features**

- Kitchen is wheelchair-friendly and there are open plan meal and living areas.
- Second private lounge for quiet enjoyment and private time with family and friends.
- Ducted heating and evaporative cooling.
- One fully separate and accessible bathrooms and toilets, stepless showers and reachable vanities.
- This property is managed by Yellow Giraffe Pty Ltd, with staff support also provided by Yellow Giraffe.