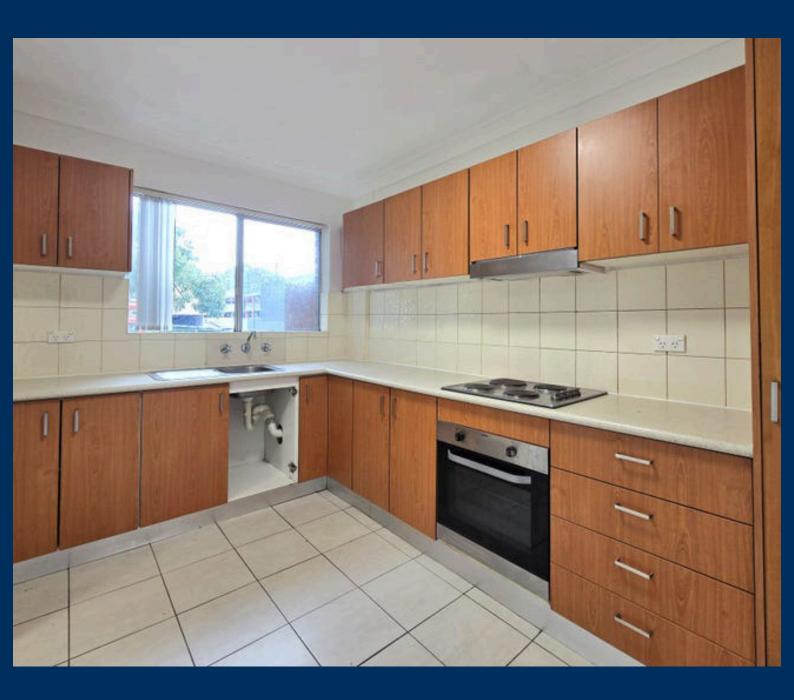

#### **Features**

- Kitchen is wheelchair-friendly and there are open plan meal and living areas.
- Second private lounge for quiet enjoyment and private time with family and friends.
- Ducted heating and evaporative cooling.
- One fully separate and accessible bathrooms and toilets, stepless showers and reachable vanities.
- This property is managed by Yellow Giraffe Pty Ltd, with staff support also provided by Yellow Giraffe.