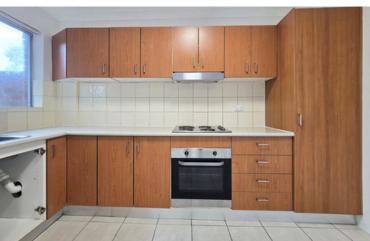

#### **Features**

- Kitchen is wheelchair-friendly and there are open plan meal and living areas.
- Second private lounge for quiet enjoyment and private time with family and friends.
- Ducted heating and evaporative cooling.
- One fully separate and accessible bathrooms and toilets, stepless showers and reachable vanities.
- This property is managed by Yellow Giraffe Pty Ltd, with staff support also provided by Yellow Giraffe.