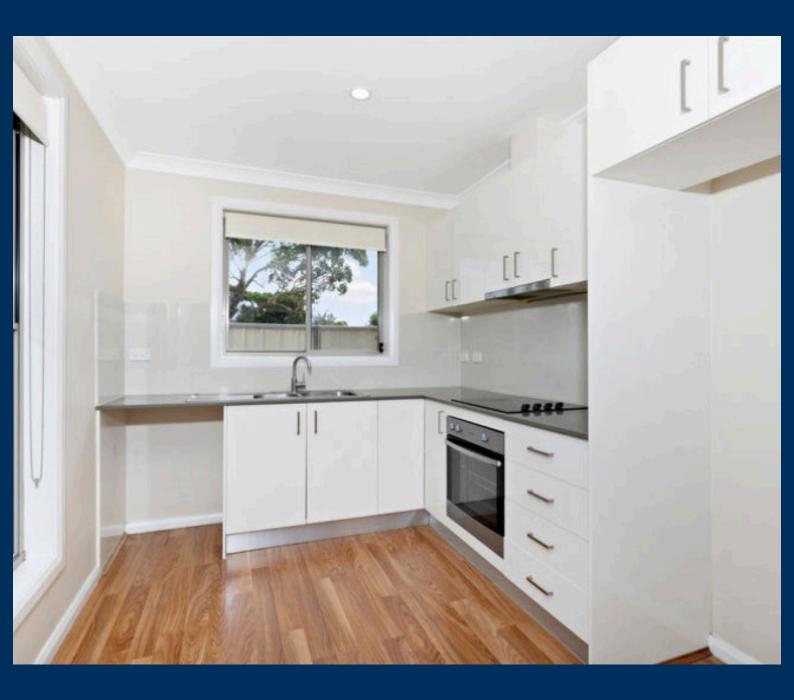

#### **Features**

- Kitchen is wheelchair-friendly and there are open plan meal and living areas.
- Second private lounge for quiet enjoyment and private time with family and friends.
- Ducted heating and evaporative cooling.
- One fully separate and accessible bathrooms and toilets, stepless showers and reachable vanities.
- This property is managed by Yellow Giraffe Pty Ltd, with staff support also provided by Yellow Giraffe.