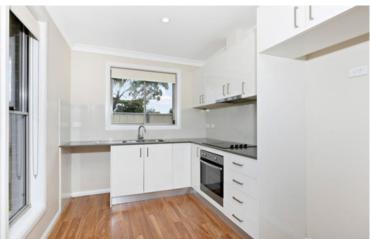

#### **Features**

- Kitchen is wheelchair-friendly and there are open plan meal and living areas.
- Second private lounge for quiet enjoyment and private time with family and friends.
- Ducted heating and evaporative cooling.
- One fully separate and accessible bathrooms and toilets, stepless showers and reachable vanities.
- This property is managed by Yellow Giraffe Pty Ltd, with staff support also provided by Yellow Giraffe.